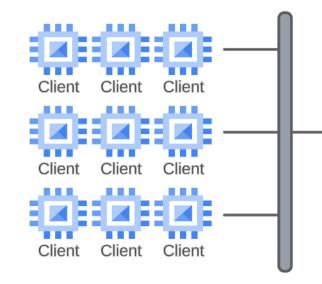

### **Client Only Cluster**

### **Use Cases**

- Persistent data and ephemeral compute
- Storage and compute owned by different groups
- Integration with third party tools like Slurm

**Client Only Cluster** 

Existing Sycomp Storage Cluster