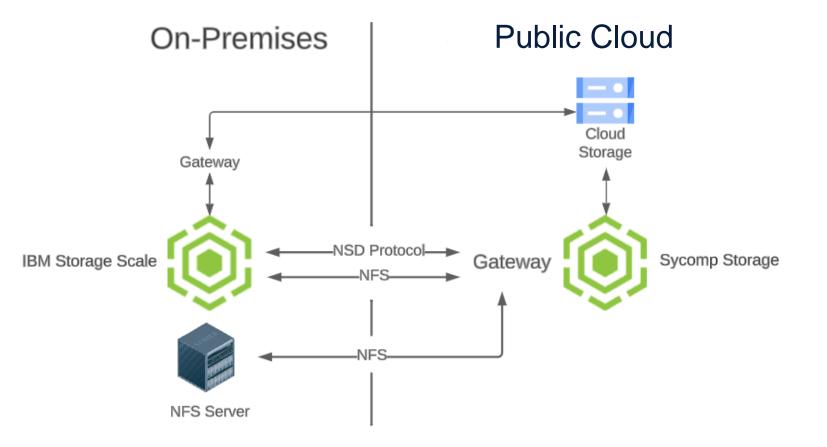

#### Data access

- NFS
- NSD

# **Hybrid Cloud**

### **On-premises to cloud**

- Bursting
- Migration
- Sharing

#### **Access Method**

- Object
- NFS
  - Storage Scale NFS
  - Any NFS server