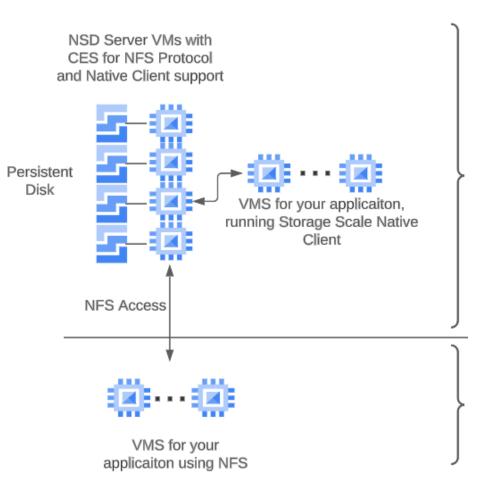

## **Basic Deployment**

#### **Cluster Type**

- Persistent or Ephemeral
- Combine storage type and machine type.

#### Data access

- NFS
- NSD

#### Scale up

- Storage
- Storage Servers
- NFS Servers
- Application VMs