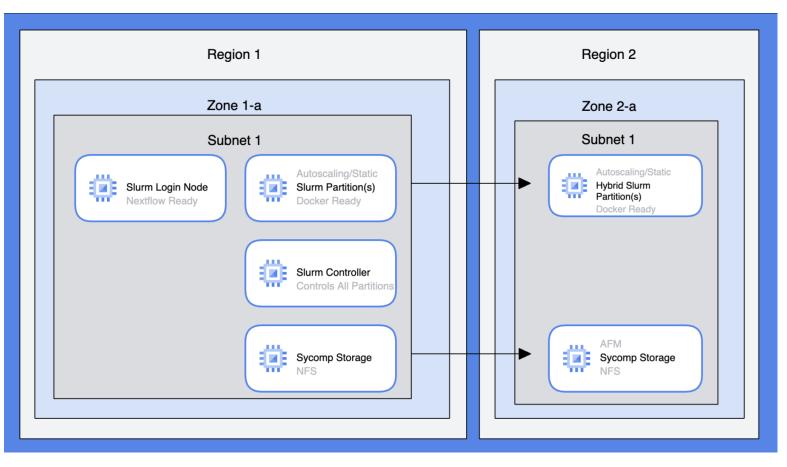

### **Genomics pipeline example on Google Cloud**

Coogle Cloud

#### Hybrid Design

- Slurm Multi-Partition
- Sycomp Storage Global Namespace